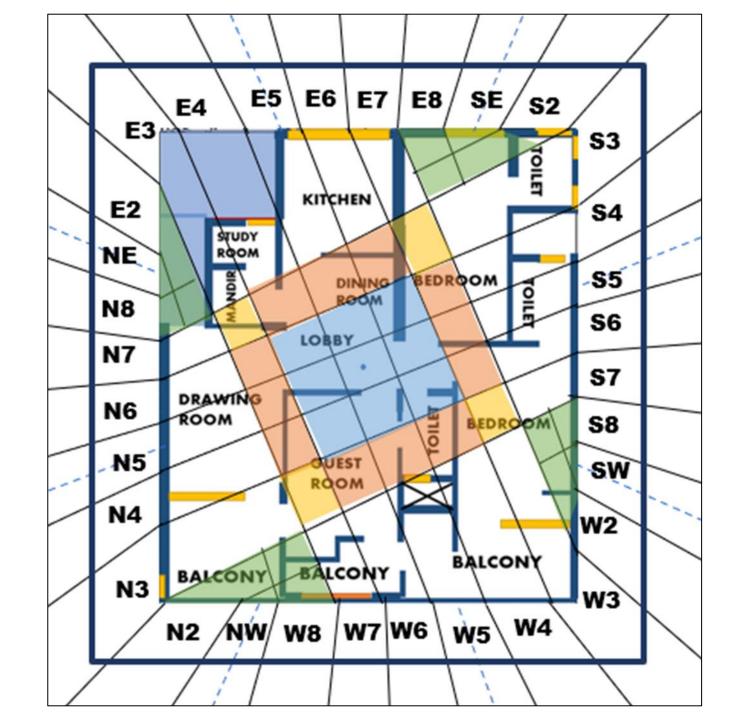

UILDING: 1:2

SHAPE OF FLAT ON THE FLOOR: RECTANGULAR

SLOPE TOWARDS NORTH SIDE IS GOOD

**LOADINGS:** SOUTH IS MORE LOADED & IS GOOD.

**OPENINGS**: South & West is more open than East & North

MAIN ENTERANCE: Northeast North N8

ANGLE OF INCLINATION: 20 Deg tilt towards left

COLUMN BEAM STRUCTURE

**VENTILATION**: GOOD

THERMAL & VISUAL COMFORT: GOOD

**EMF IS GOOD** 

FLOW OF ENERGIES: GOOD AND POSITIVE

**EMVIRONMENT** 



# Dwarka ① 202° S 210 210 240 S W 120 W 120





#### **ANGLE OF INCLINATION IS 20 DEGREE**







Main Enterance - N8
Balcony Doors - N2
-W6,W7
- W4

Balconies - NNW, W, SWW

<u>Windows</u> - Broader windows in SW, W direction

Mirrors - Most of the Mirrors are in South & West

direction, W3

Cuts & Extension - NE, E

Washing Machine - W5





#### **32 DIETIES**



### RECTIFICATION OF MAIN ENTERANCE DEFECTS

**ELEMENT:** CUT IN NE AND EAST ZONE IN THIS PLACE WEAKENS THE WATER ELEMENTS.
DISTURBS THE MENTAL PEACE, FLOW OF MONEY.
RECTIFICATION: This Entrance is not an auspicious direction.

REMEDY: Is to make a threshold to cut the entrance for about 4 inches. First place a wire of BRONZE in this cut area and Above this place a Bronze log of size 4 to 5 inches broad from sides and 2 inches broad from above in such a way it touches the door from below.