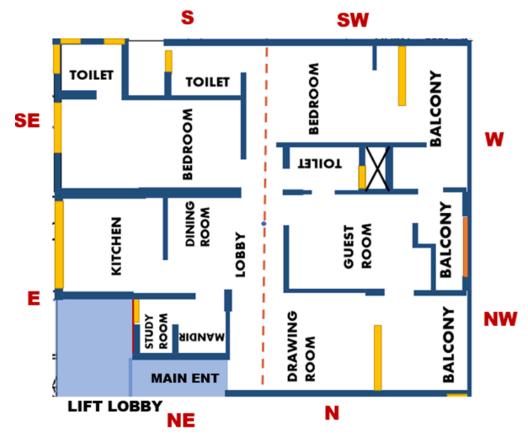

AREA OF BUILDING: 1:2

SHAPE OF FLAT ON THE FLOOR: RECTANGULAR

SLOPE TOWARDS NORTH SIDE IS GOOD

**LOADINGS:** SOUTH IS MORE LOADED & IS GOOD.

**OPENINGS**: South & West is more open than East & North

MAIN ENTERANCE: Northeast North N8

### RECTIFICATION OF MAIN ENTERANCE DEFECTS

**ELEMENT:** CUT IN NE AND EAST ZONE IN THIS PLACE WEAKENS THE WATER ELEMENTS.
DISTURBS THE MENTAL PEACE, FLOW OF MONEY.
RECTIFICATION: This Entrance is not an auspicious direction.

REMEDY: Is to make a threshold to cut the entrance for about 4 inches. First place a wire of BRONZE in this cut area and Above this place a Bronze log of size 4 to 5 inches broad from sides and 2 inches broad from above in such a way it touches the door from below.