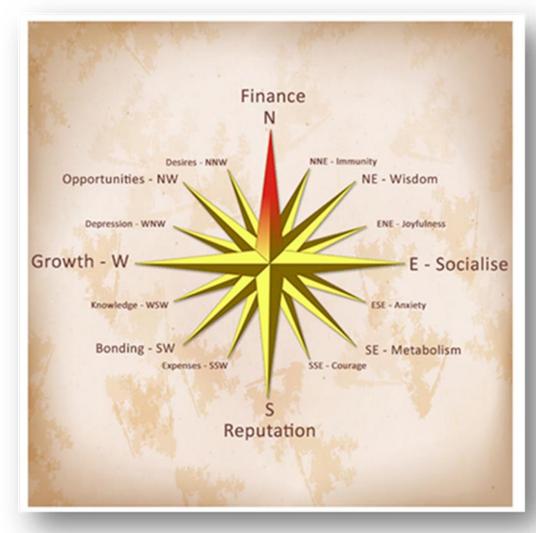

## RESIDENTIAL VASTU PROJECT

#### SCIENTIFIC VASTU CONSULTANT - YUKTA DAWAR

E. Mail i.d.- jmk.yukta@ gmail.com

Vastu remedies for home With demolition and without demolition PHONE NO. 7982021619

NAME OF CLIENT: Baljit Pathak
ADDRESS: Dawrka Sec.-6 701 flat

AREA OF BUILDING: 1:2

SHAPE OF FLAT ON THE FLOOR: RECTANGULAR

SLOPE TOWARDS NORTH SIDE IS GOOD

**LOADINGS:** SOUTH IS MORE LOADED & IS GOOD.

**OPENINGS**: South & West is more open than East & North

MAIN ENTERANCE: Northeast North N8

ANGLE OF INCLINATION: 20 Deg tilt towards left

COLUMN BEAM STRUCTURE

**VENTILATION**: GOOD

THERMAL & VISUAL COMFORT: GOOD

**EMF IS GOOD** 

FLOW OF ENERGIES: GOOD AND POSITIVE

**EMVIRONMENT** 



# Dwarka ① 202° S 210 210 240 S W 120 W 120





#### **ANGLE OF INCLINATION IS 20 DEGREE**







Main Enterance - N8
Balcony Doors - N2
-W6,W7
- W4

Balconies - NNW, W, SWW

<u>Windows</u> - Broader windows in SW, W direction

Mirrors - Most of the Mirrors are in South & West

direction, W3

Cuts & Extension - NE, E

Washing Machine - W5





#### **32 DIETIES**



### RECTIFICATION OF MAIN ENTERANCE DEFECTS

**ELEMENT:** CUT IN NE AND EAST ZONE IN THIS PLACE WEAKENS THE WATER ELEMENTS.
DISTURBS THE MENTAL PEACE, FLOW OF MONEY.
RECTIFICATION: This Entrance is not an auspicious direction.

REMEDY: Is to make a threshold to cut the entrance for about 4 inches. First place a wire of BRONZE in this cut area and Above this place a Bronze log of size 4 to 5 inches broad from sides and 2 inches broad from above in such a way it touches the door from below.