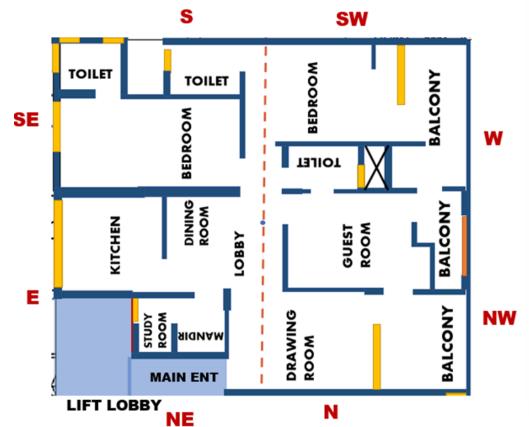

AREA OF BUILDING: 1:2

SHAPE OF FLAT ON THE FLOOR: RECTANGULAR

SLOPE TOWARDS NORTH SIDE IS GOOD

**LOADINGS:** SOUTH IS MORE LOADED & IS GOOD.

**OPENINGS**: South & West is more open than East & North

MAIN ENTERANCE: Northeast North N8

ANGLE OF INCLINATION: 20 Deg tilt towards left

COLUMN BEAM STRUCTURE

**VENTILATION**: GOOD

THERMAL & VISUAL COMFORT: GOOD

**EMF IS GOOD** 

FLOW OF ENERGIES: GOOD AND POSITIVE

**EMVIRONMENT** 

#### **ANGLE OF INCLINATION IS 20 DEGREE**

Main Enterance - N8
Balcony Doors - N2
-W6,W7
- W4

Balconies - NNW, W, SWW

<u>Windows</u> - Broader windows in SW, W direction

Mirrors - Most of the Mirrors are in South & West

direction, W3

Cuts & Extension - NE, E

Washing Machine - W5