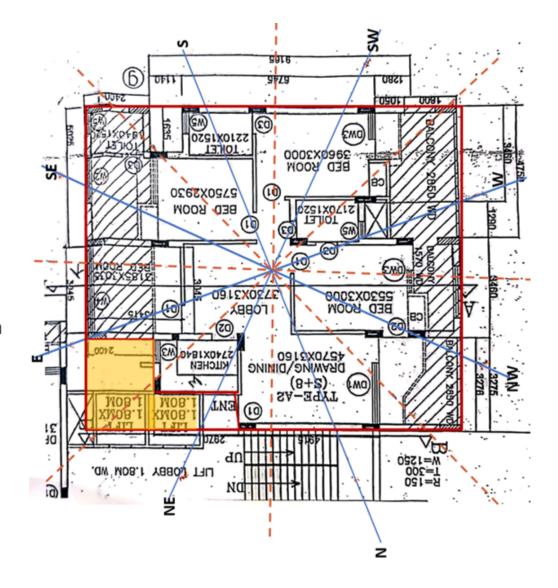

AREA OF BUILDING: 1:2

SHAPE OF FLAT ON THE FLOOR: RECTANGULAR

SLOPE TOWARDS NORTH SIDE IS GOOD

**LOADINGS:** SOUTH IS MORE LOADED & IS GOOD.

**OPENINGS**: South & West is more open than East & North

MAIN ENTERANCE: Northeast North N8

ANGLE OF INCLINATION: 20 Deg tilt towards left

COLUMN BEAM STRUCTURE

**VENTILATION**: GOOD

THERMAL & VISUAL COMFORT: GOOD

**EMF IS GOOD** 

FLOW OF ENERGIES: GOOD AND POSITIVE

**EMVIRONMENT** 

#### **ANGLE OF INCLINATION IS 20 DEGREE**

Main Enterance - N8
Balcony Doors - N2
-W6,W7
- W4

Balconies - NNW, W, SWW

<u>Windows</u> - Broader windows in SW, W direction

Mirrors - Most of the Mirrors are in South & West

direction, W3

Cuts & Extension - NE, E

Washing Machine - W5

### RECTIFICATION OF MAIN ENTERANCE DEFECTS

**ELEMENT:** CUT IN NE AND EAST ZONE IN THIS PLACE WEAKENS THE WATER ELEMENTS.
DISTURBS THE MENTAL PEACE, FLOW OF MONEY.
RECTIFICATION: This Entrance is not an auspicious direction.