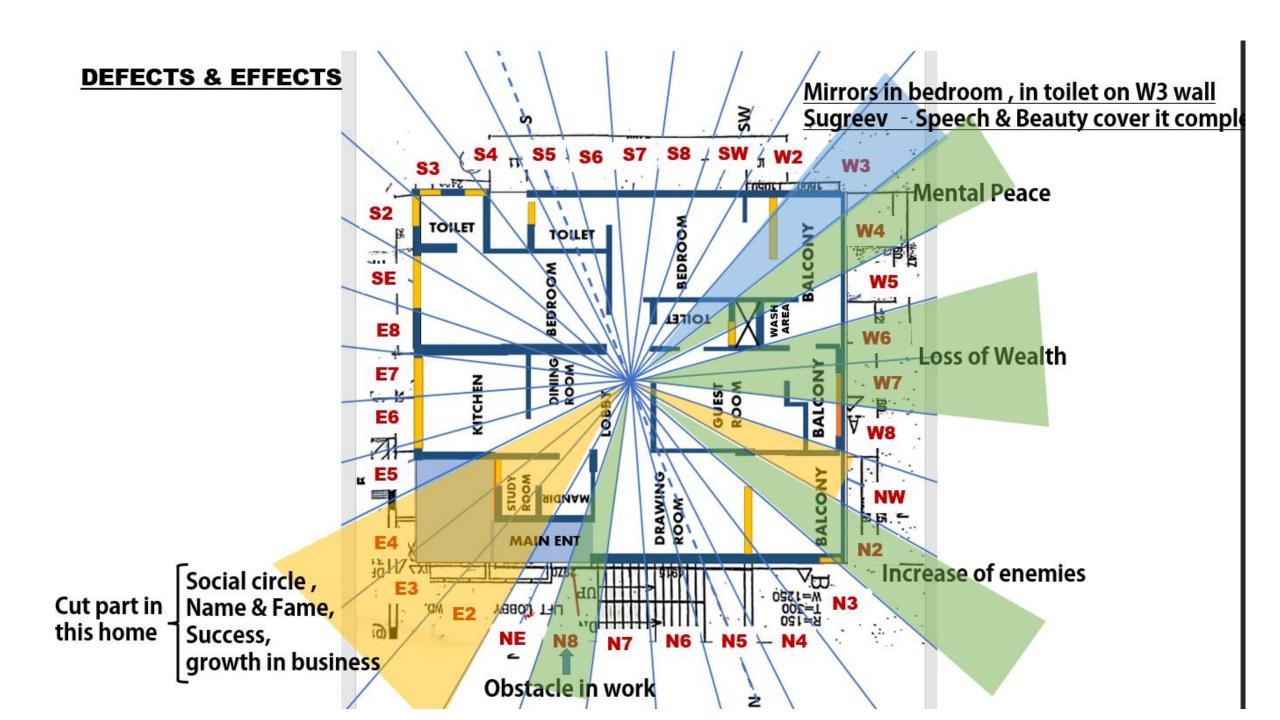

### RECTIFICATION OF MAIN ENTERANCE DEFECTS

**ELEMENT:** CUT IN NE AND EAST ZONE IN THIS PLACE WEAKENS THE WATER ELEMENTS.
DISTURBS THE MENTAL PEACE, FLOW OF MONEY.
RECTIFICATION: This Entrance is not an auspicious direction.

REMEDY: Is to make a threshold to cut the entrance for about 4 inches. First place a wire of BRONZE in this cut area and Above this place a Bronze log of size 4 to 5 inches broad from sides and 2 inches broad from above in such a way it touches the door from below.