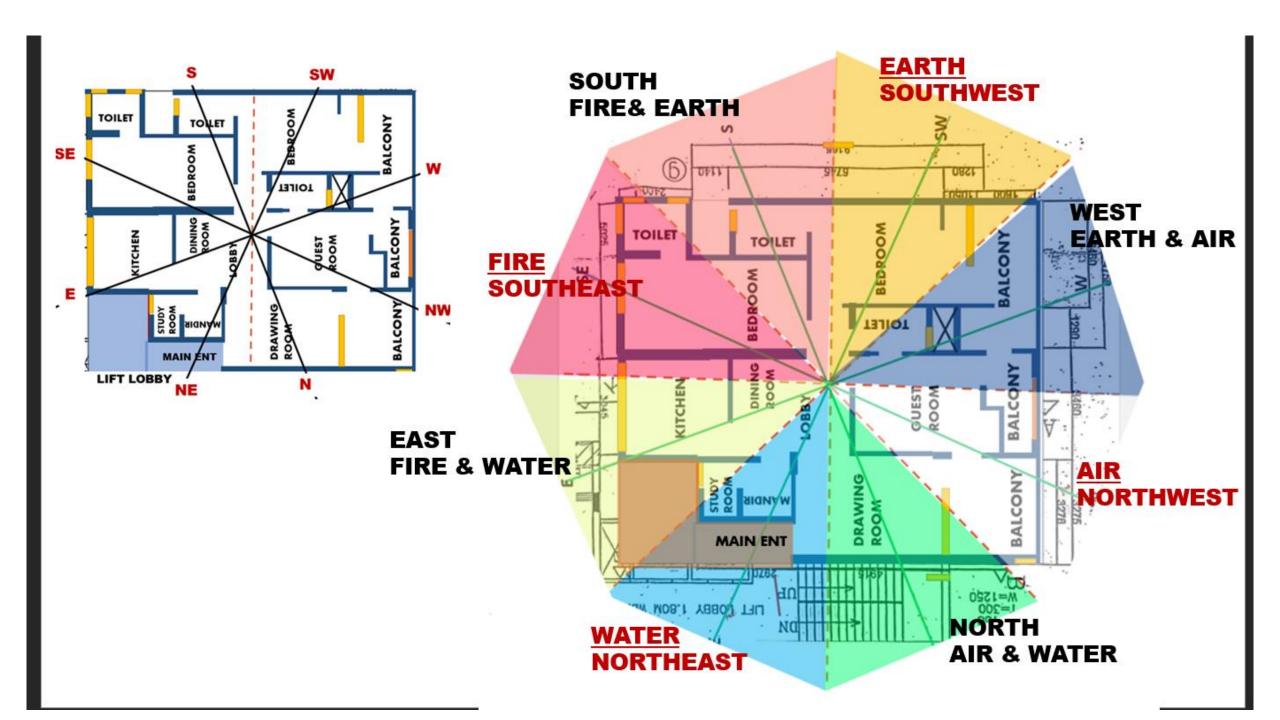

AREA OF BUILDING: 1:2

SHAPE OF FLAT ON THE FLOOR: RECTANGULAR

SLOPE TOWARDS NORTH SIDE IS GOOD

**LOADINGS:** SOUTH IS MORE LOADED & IS GOOD.

**OPENINGS**: South & West is more open than East & North

MAIN ENTERANCE: Northeast North N8

#### **ANGLE OF INCLINATION IS 20 DEGREE**

Main Enterance - N8
Balcony Doors - N2
-W6,W7
- W4

Balconies - NNW, W, SWW

<u>Windows</u> - Broader windows in SW, W direction

Mirrors - Most of the Mirrors are in South & West

direction, W3

Cuts & Extension - NE, E

Washing Machine - W5