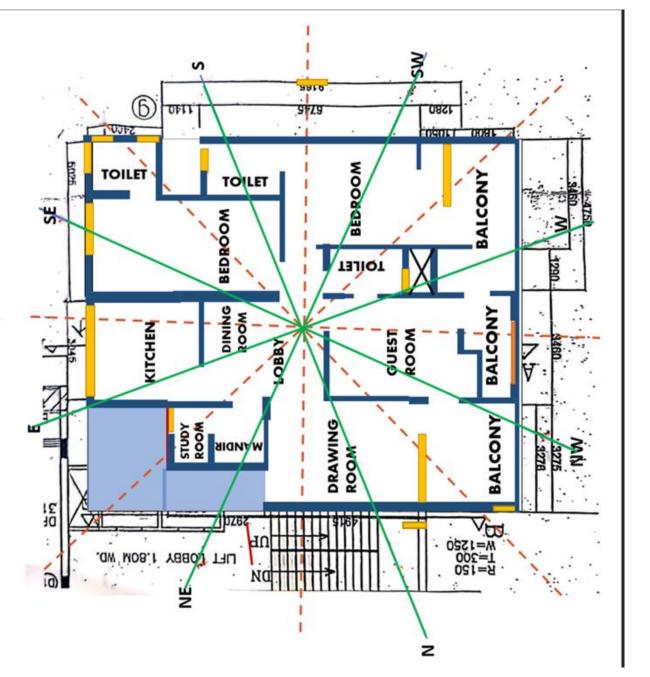

AREA OF BUILDING: 1:2

SHAPE OF FLAT ON THE FLOOR: RECTANGULAR

SLOPE TOWARDS NORTH SIDE IS GOOD

**LOADINGS:** SOUTH IS MORE LOADED & IS GOOD.

**OPENINGS**: South & West is more open than East & North

MAIN ENTERANCE: Northeast North N8

# Dwarka ① 202° S 210 210 240 S W 120 W 120

#### **ANGLE OF INCLINATION IS 20 DEGREE**

Main Enterance - N8
Balcony Doors - N2
-W6,W7
- W4

Balconies - NNW, W, SWW

<u>Windows</u> - Broader windows in SW, W direction

Mirrors - Most of the Mirrors are in South & West

direction, W3

Cuts & Extension - NE, E

Washing Machine - W5