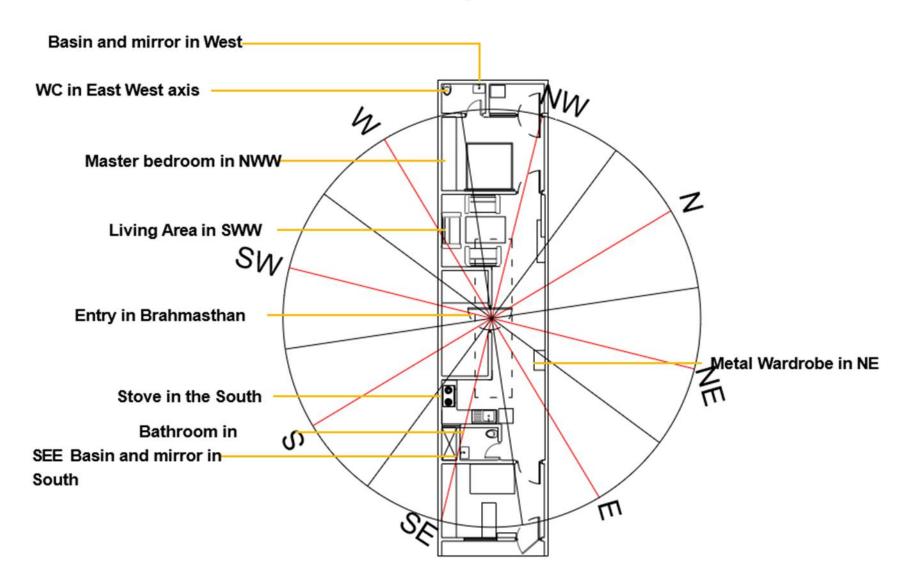

#### ABOUT BUILDING

- The house was constructed in 2019. The family is resisting on the third floor since 1.5 years.
- Angle of inclination North is 70 degrees inclined towards right.
- There are 4 floors constructed in the building.
- The shape of the building is rectangular, measuring 60ft x 15ft. That is 1:4 ratio. . The entry for the building is from the East.
- The building is a column Beam structure. . The clear height is 9ft, with a false ceiling
- MAIN GATE is towards EAST SOUTHEAST. The house is open from two sides that is East and Northwest, the eastern balcony is of 2 feet and the north-western balcony
- is of 4 feet. The house gets ample of natural light from these two balconies.
- The ventilation in the house is great the house has ventilation from the eastern side and the another side the house has ventilation is from the north-western balcony, in the kitchen also there is a window there is a shaft that is used as a ventilator
- There is a good thermal and visual comfort in the house.
- The taps in the House are in the South where as they should be in the north instead. All the slopes in the house are directed towards South.
- Overhead tanks are in the South West direction as it disturbs the stability in owner professional life.
- The south-west of the house is heavier than the north-east which is a good sign

### **ACTIVATION OF 5 ELEMENTS IN HOUSE**

- EARTH Element: The houses is on the third floor so it doesn't receive a lot of of Earth energy. And all the pits in house in southern zone in the house. Slope is towards south instead of North. Borewell is also in this zone. So it can be said that the earth element here is weak.
- But stairs in SW prevents it major weak effect.
- REMEDY: For Stability & Domination.
- : Make a pit more deeper in NE zone in the building.
- : Elevate the floor sightly from the South side in the living area.
- : Keep heavy planters in the southern zone in the building or in the house or near the borewell or cover the borewell area with Bricks.
- : Put a painting of Mount Kailash on the SW wall . Shape of frame is square .
- : Hang a painting of your ancestors on the SW wall.
- Brown, Beige, Ivory color furniture & accessories in south, southwest rooms. Material quality is Rough, Coarse & Heavy
- : Aroma : Sandal Wood .
- AIR Element: is strong. Direction is NORTHWEST results in Growth & Relations.
- : Material used is smooth .Color used are White , Pale apple green , Aquamarine
- : Shape is Circle
- : Hang Wind Chimes in Silver or Golden metallic 6 rods.
- :.