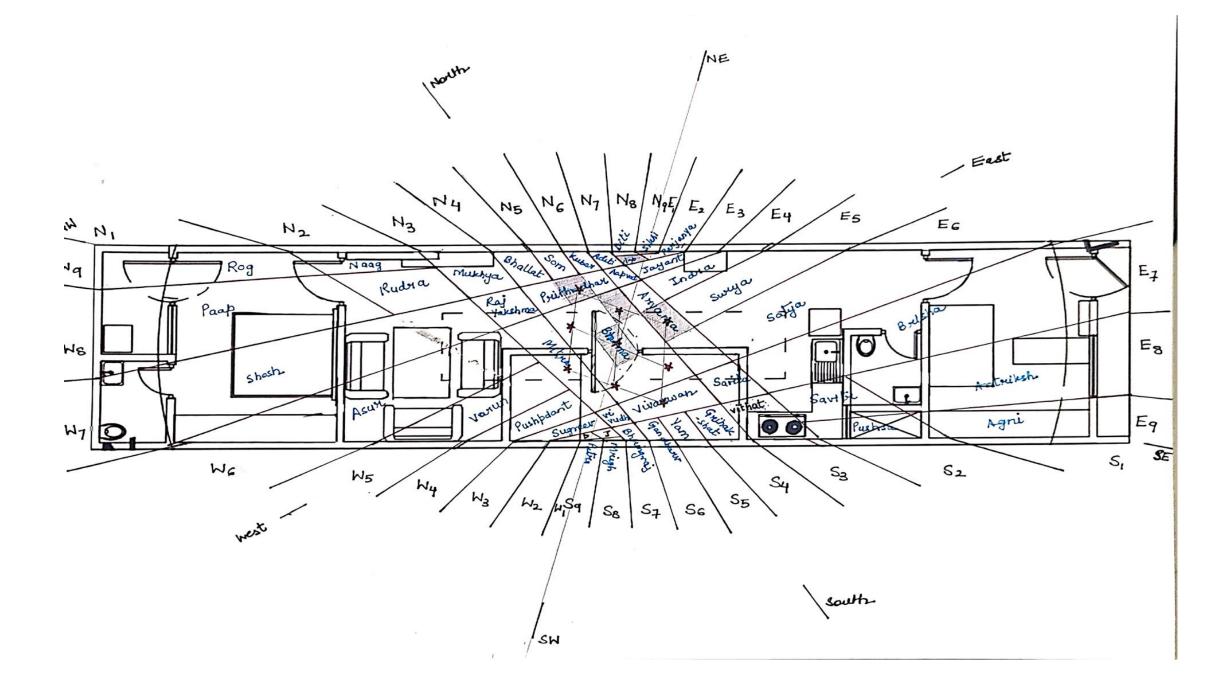

#### **Wrong Placements**

- Name of client : Neeraj Dwivedi
- Address of client: 4/59 Subash Nagar, New Delhi -110027
- Area of Building: 60ft x 15ft.
- Ratio of Building: 1:4 ratio
- Shape of Plot: Rectangular
- Inclination & Orientation: North is 30 deg towards left, Radial Zoning.
- Slope at Floor level: North side is slightly than South side.
- Loadings: Towards South side of the Building.
- LOCATION
- The house is located in Subash Nagar, Delhi.
- The facing of the house is East-South-East.
- The Building has opening from front and back. The front faces towards a park, The park lacks fertility as the grass cannot be clearly seen.
- There are 5ft to 6ft wide lane in the front and back of the house.

#### ABOUT BUILDING

- The house was constructed in 2019. The family is resisting on the third floor since 1.5 years.
- Angle of inclination North is 70 degrees inclined towards right.
- There are 4 floors constructed in the building.
- The shape of the building is rectangular, measuring 60ft x 15ft. That is 1:4 ratio. . The entry for the building is from the East.
- The building is a column Beam structure. . The clear height is 9ft, with a false ceiling
- MAIN GATE is towards EAST SOUTHEAST. The house is open from two sides that is East and Northwest, the eastern balcony is of 2 feet and the north-western balcony
- is of 4 feet. The house gets ample of natural light from these two balconies.
- The ventilation in the house is great the house has ventilation from the eastern side and the another side the house has ventilation is from the north-western balcony, in the kitchen also there is a window there is a shaft that is used as a ventilator
- There is a good thermal and visual comfort in the house.
- The taps in the House are in the South where as they should be in the north instead. All the slopes in the house are directed towards South.
- Overhead tanks are in the South West direction as it disturbs the stability in owner professional life.
- The south-west of the house is heavier than the north-east which is a good sign

## **FLOW OF ENERGIES IN THE HOUSE**

- The lux level in the house is around 120 lux to 80 lux.
- The north-western part of the house this is ample of lunar energy as well.
- The sound in the houses around 40 dB to 60 dB that is a good environment.
- Ample flow of air in house indicates strong wind energy.
- Hydro Energy: The taps in the House are in the South where as they should be in the north instead.
- Cosmic Energy is blocked . Add False SKY CEILING .
- Geo & Telluric Energy are good in building. Land fertility is ok and climate in Delhi is humid subtropical good for high vegetation.
- For Good AIR quality plant more plants in the house .Plants are natural AIR PURIFIERS.
- The houses is on the third floor so it doesn't receive a lot of of Earth energy. So it can be said that the earth element here is weak.
- A lot of EMF radiation has been observed in the house as there is the tower near the house. Airconditioner in water and washing machine are kept in the balcony and they produce a lot of EMF. This EMF can cause problems of high blood
- pressure and they can be reduced if we use the EMF shield.

### **ACTIVATION OF 5 ELEMENTS IN HOUSE**

- EARTH Element: The houses is on the third floor so it doesn't receive a lot of of Earth energy. And all the pits in house in southern zone in the house. Slope is towards south instead of North. Borewell is also in this zone. So it can be said that the earth element here is weak.
- But stairs in SW prevents it major weak effect.
- REMEDY: For Stability & Domination.
- : Make a pit more deeper in NE zone in the building.
- : Elevate the floor sightly from the South side in the living area.
- : Keep heavy planters in the southern zone in the building or in the house or near the borewell or cover the borewell area with Bricks.
- : Put a painting of Mount Kailash on the SW wall . Shape of frame is square .
- : Hang a painting of your ancestors on the SW wall.
- Brown, Beige, Ivory color furniture & accessories in south, southwest rooms. Material quality is Rough, Coarse & Heavy
- : Aroma : Sandal Wood .
- AIR Element: is strong. Direction is NORTHWEST results in Growth & Relations.
- : Material used is smooth .Color used are White , Pale apple green , Aquamarine
- : Shape is Circle
- : Hang Wind Chimes in Silver or Golden metallic 6 rods.
- :.