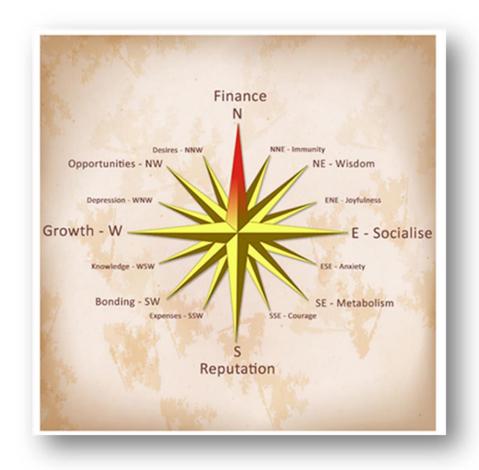

## **FLOW OF ENERGIES IN THE HOUSE**

- The lux level in the house is around 120 lux to 80 lux.
- The north-western part of the house this is ample of lunar energy as well.
- The sound in the houses around 40 dB to 60 dB that is a good environment.
- Ample flow of air in house indicates strong wind energy.
- Hydro Energy: The taps in the House are in the South where as they should be in the north instead.
- Cosmic Energy is blocked . Add False SKY CEILING .
- Geo & Telluric Energy are good in building. Land fertility is ok and climate in Delhi is humid subtropical good for high vegetation.
- For Good AIR quality plant more plants in the house .Plants are natural AIR PURIFIERS.
- The houses is on the third floor so it doesn't receive a lot of of Earth energy. So it can be said that the earth element here is weak.
- A lot of EMF radiation has been observed in the house as there is the tower near the house. Airconditioner in water and washing machine are kept in the balcony and they produce a lot of EMF. This EMF can cause problems of high blood
- pressure and they can be reduced if we use the EMF shield.

### **ACTIVATION OF 5 ELEMENTS IN HOUSE**

- EARTH Element: The houses is on the third floor so it doesn't receive a lot of of Earth energy. And all the pits in house in southern zone in the house. Slope is towards south instead of North. Borewell is also in this zone. So it can be said that the earth element here is weak.
- But stairs in SW prevents it major weak effect.
- REMEDY: For Stability & Domination.
- : Make a pit more deeper in NE zone in the building.
- : Elevate the floor sightly from the South side in the living area.
- : Keep heavy planters in the southern zone in the building or in the house or near the borewell or cover the borewell area with Bricks.
- : Put a painting of Mount Kailash on the SW wall . Shape of frame is square .
- : Hang a painting of your ancestors on the SW wall.
- Brown, Beige, Ivory color furniture & accessories in south, southwest rooms. Material quality is Rough, Coarse & Heavy
- : Aroma : Sandal Wood .
- AIR Element: is strong. Direction is NORTHWEST results in Growth & Relations.
- : Material used is smooth .Color used are White , Pale apple green , Aquamarine
- : Shape is Circle
- : Hang Wind Chimes in Silver or Golden metallic 6 rods.
- :.