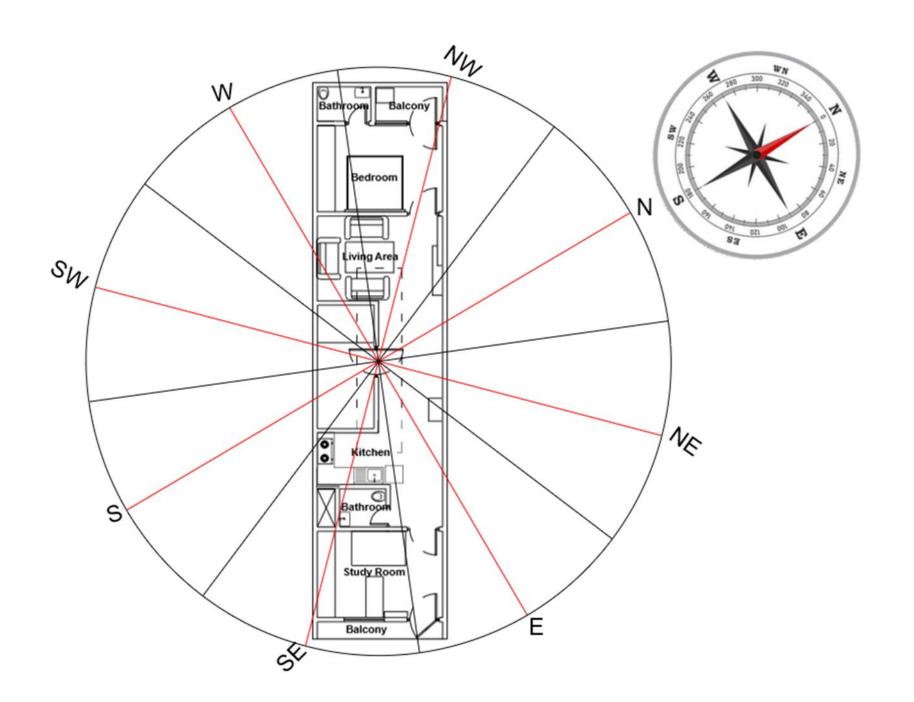

#### **Wrong Placements**

- Name of client : Neeraj Dwivedi
- Address of client: 4/59 Subash Nagar, New Delhi -110027
- Area of Building: 60ft x 15ft.
- Ratio of Building: 1:4 ratio
- Shape of Plot: Rectangular
- Inclination & Orientation: North is 30 deg towards left, Radial Zoning.
- Slope at Floor level: North side is slightly than South side.
- Loadings: Towards South side of the Building.
- LOCATION
- The house is located in Subash Nagar, Delhi.
- The facing of the house is East-South-East.
- The Building has opening from front and back. The front faces towards a park, The park lacks fertility as the grass cannot be clearly seen.
- There are 5ft to 6ft wide lane in the front and back of the house.

#### ABOUT BUILDING

- The house was constructed in 2019. The family is resisting on the third floor since 1.5 years.
- Angle of inclination North is 70 degrees inclined towards right.
- There are 4 floors constructed in the building.
- The shape of the building is rectangular, measuring 60ft x 15ft. That is 1:4 ratio. . The entry for the building is from the East.
- The building is a column Beam structure. . The clear height is 9ft, with a false ceiling
- MAIN GATE is towards EAST SOUTHEAST. The house is open from two sides that is East and Northwest, the eastern balcony is of 2 feet and the north-western balcony
- is of 4 feet. The house gets ample of natural light from these two balconies.
- The ventilation in the house is great the house has ventilation from the eastern side and the another side the house has ventilation is from the north-western balcony, in the kitchen also there is a window there is a shaft that is used as a ventilator
- There is a good thermal and visual comfort in the house.
- The taps in the House are in the South where as they should be in the north instead. All the slopes in the house are directed towards South.
- Overhead tanks are in the South West direction as it disturbs the stability in owner professional life.
- The south-west of the house is heavier than the north-east which is a good sign