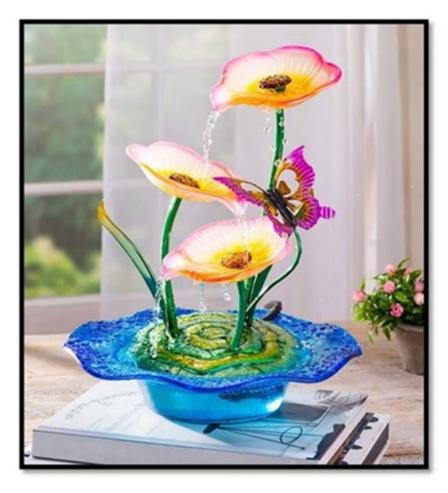

WITH 32 DEITIES PLACEMENTS





MAIN ENT ZONE OF PROFIT AND GAINSS

#### COLOR THEMES FOR OWNER'S PLACEMENT ZONE SWS



EARTH WALLPAPER ON SOUTHWEST WALL BEHIND THE SITTING AREA IN OFFICE CABIN



|                 | _                 |
|-----------------|-------------------|
|                 |                   |
|                 |                   |
|                 |                   |
|                 |                   |
| escription BETA | Very pale gamboge |
| GB Hexdecimal   | FFF5E5            |
| RGB 0+255       | 255, 245, 229     |
| RGB %           | 100, 96.1, 89.8   |
| CMYK %          | 0, 4, 10, 0       |
| HSV             | 37°, 10, 100      |
| HSL             | 37°, 100, 95      |
|                 | 96.9. 0.7, 8.9    |

XYZ 88, 92.2, 87.3

### WATER-NORTHEAST