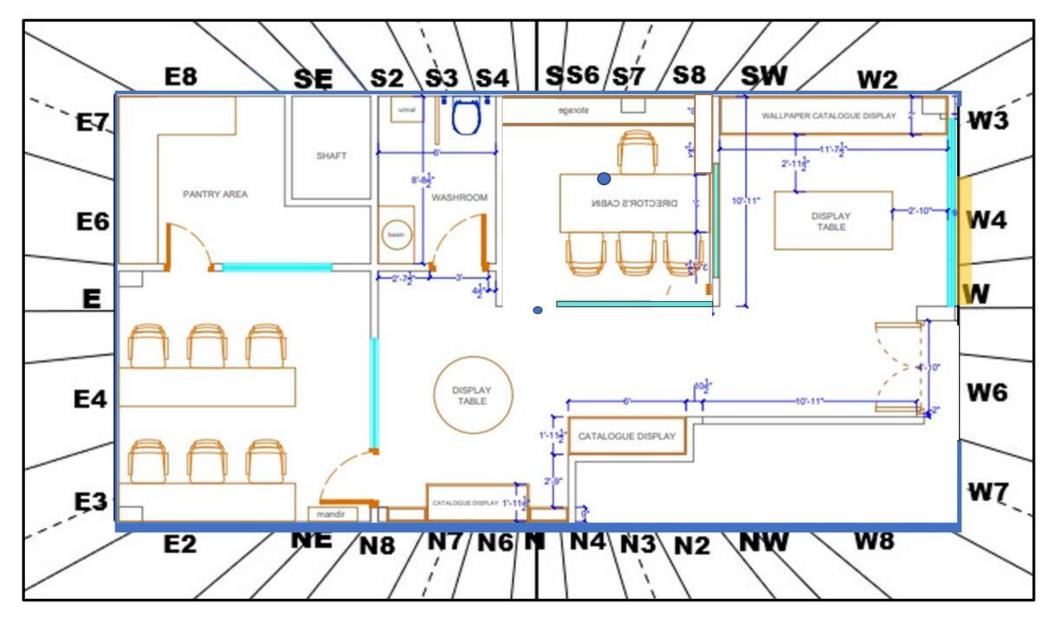

#### WALL PAPER SHOWROOM DARIYAGANJ WITH 32 DEITIES PLACEMENTS

MAIN ENT ZONE OF PROFIT AND GAINSS