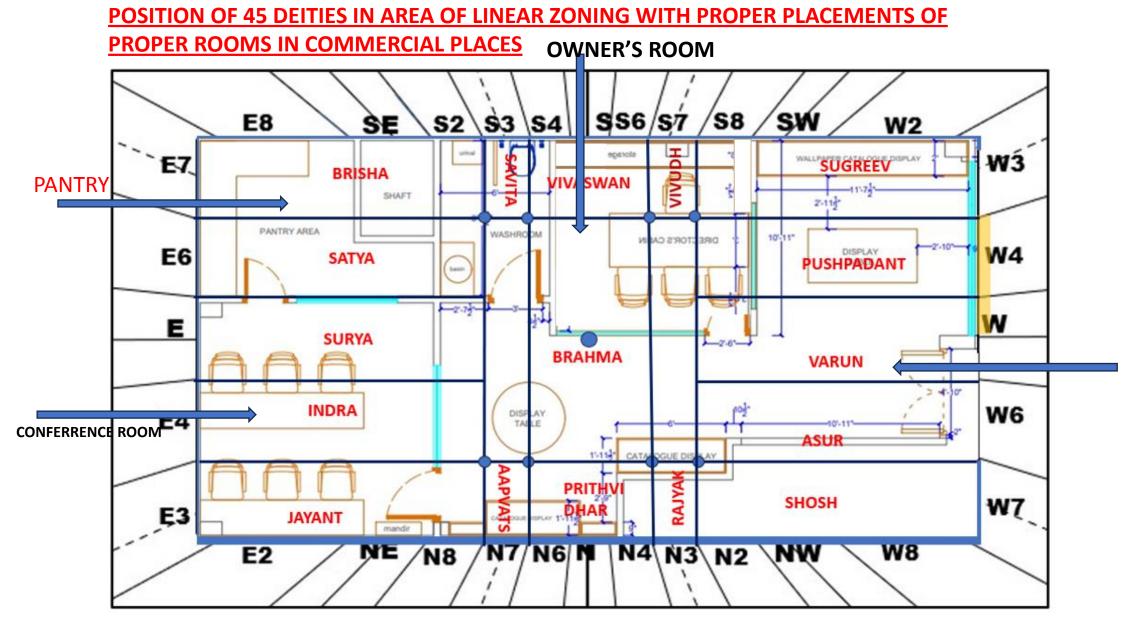

#### WALL PAPER SHOWROOM DARIYAGANJ WITH 32 DEITIES PLACEMENTS

MAIN ENT ZONE OF PROFIT AND GAINSS